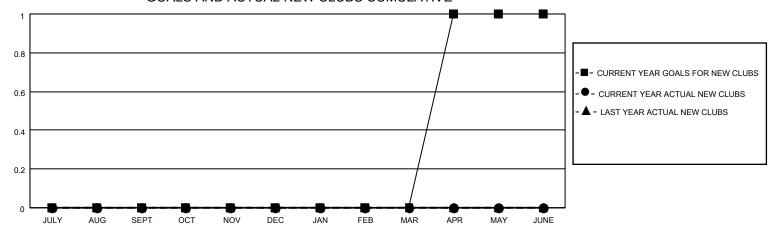

## MONTHLY MEMBERSHIP PROGRESS REPORT

LOCATION ILLINOIS District 1 BK Results as of: 4/30/2021

| Clubs         |               |             |               | Members               |                        |                         |                                                    |  |
|---------------|---------------|-------------|---------------|-----------------------|------------------------|-------------------------|----------------------------------------------------|--|
|               | RESULTS FOR   | R 2020-2021 |               | RESULTS FOR 2020-2021 |                        |                         |                                                    |  |
| QUARTER       | NEW CLUB GOAL | NEW CLUBS   | DROPPED CLUBS | QUARTER MEMI          | BER GROWTH NET<br>GOAL | MEMBER GROWTH<br>ACTUAL | DROPPED<br>MEMBERS ACTUAL<br>(including transfers) |  |
| JULY/AUG/SEPT | 0             | 0           | 1             | JULY/AUG/SEPT         | 50                     | 21                      | 38                                                 |  |
| OCT/NOV/DEC   | 0             | 0           | 0             | OCT/NOV/DEC           | 50                     | 24                      | 48                                                 |  |
| JAN/FEB/MAR   | 0             | 0           | 0             | JAN/FEB/MAR           | 50                     | 20                      | 29                                                 |  |
| APR/MAY/JUNE  | 1             | 0           | 0             | APR/MAY/JUNE          | 30                     | 10                      | 6                                                  |  |

## GOALS AND ACTUAL NEW CLUBS CUMULATIVE