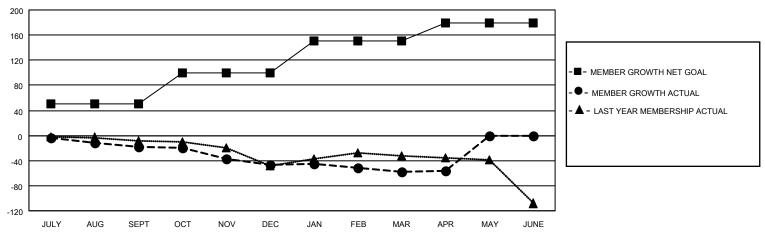

## MONTHLY MEMBERSHIP PROGRESS REPORT

LOCATION ILLINOIS District 1 BK Results as of: 4/30/2021

| Clubs         |               |             |               | Members               |                        |                         |                                                    |  |
|---------------|---------------|-------------|---------------|-----------------------|------------------------|-------------------------|----------------------------------------------------|--|
|               | RESULTS FOR   | R 2020-2021 |               | RESULTS FOR 2020-2021 |                        |                         |                                                    |  |
| QUARTER       | NEW CLUB GOAL | NEW CLUBS   | DROPPED CLUBS | QUARTER MEMI          | BER GROWTH NET<br>GOAL | MEMBER GROWTH<br>ACTUAL | DROPPED<br>MEMBERS ACTUAL<br>(including transfers) |  |
| JULY/AUG/SEPT | 0             | 0           | 1             | JULY/AUG/SEPT         | 50                     | 21                      | 38                                                 |  |
| OCT/NOV/DEC   | 0             | 0           | 0             | OCT/NOV/DEC           | 50                     | 24                      | 48                                                 |  |
| JAN/FEB/MAR   | 0             | 0           | 0             | JAN/FEB/MAR           | 50                     | 20                      | 29                                                 |  |
| APR/MAY/JUNE  | 1             | 0           | 0             | APR/MAY/JUNE          | 30                     | 10                      | 6                                                  |  |

## GOALS AND ACTUAL MEMBERS CUMULATIVE

| DROPPED CLUBS: 1          |     | 20 CLUBS OF 63 ADDED 1 OR MORE NEW MEMBERS | GENDER DISTRIBUTION        |                |      |
|---------------------------|-----|--------------------------------------------|----------------------------|----------------|------|
|                           |     | NEW MEMBERO                                | MALE                       | 1,369 (76.22%) |      |
|                           |     |                                            | FEMALE                     | 427 (23.78%)   |      |
| DROPPED MEMBERS           |     |                                            |                            | ,              |      |
| DECEASED                  | 27  | CLICK HERE FOR CUMULATIVE                  | TOTAL FAMILY UNIT MEMBERS  |                | 288  |
| CLUB CANCELLED 0 OTHER 94 |     | MEMBERSHIP DATA                            | FAMILY MEMBERS PAYING HALF |                | 4.40 |
|                           |     |                                            |                            |                | 146  |
| TOTAL                     | 121 |                                            | DOLO                       |                |      |